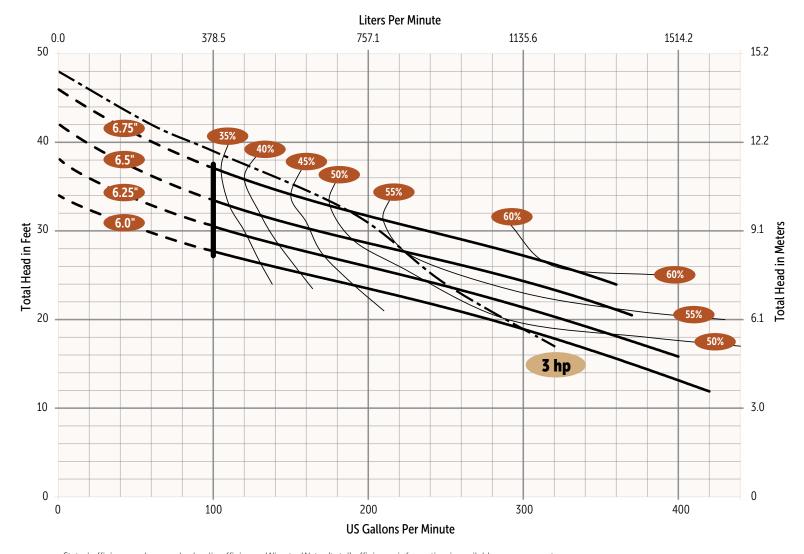

## **Performance Curve**

3XLM03-Series - 60 Hz

Stated efficiency values are hydraulic efficiency. Wire-to-Water (total) efficiency information is available upon request.

Pumps must operate within the proper range shown on the performance chart - between minimum flow of 100 gpm and minimum head requirements. It is the responsibility of the end user to ensure this requirement is met. Pumps operating outside the recommended range are prone to damage, excessive vibration, cavitation, poor efficiency, and may exceed nameplate amperage.